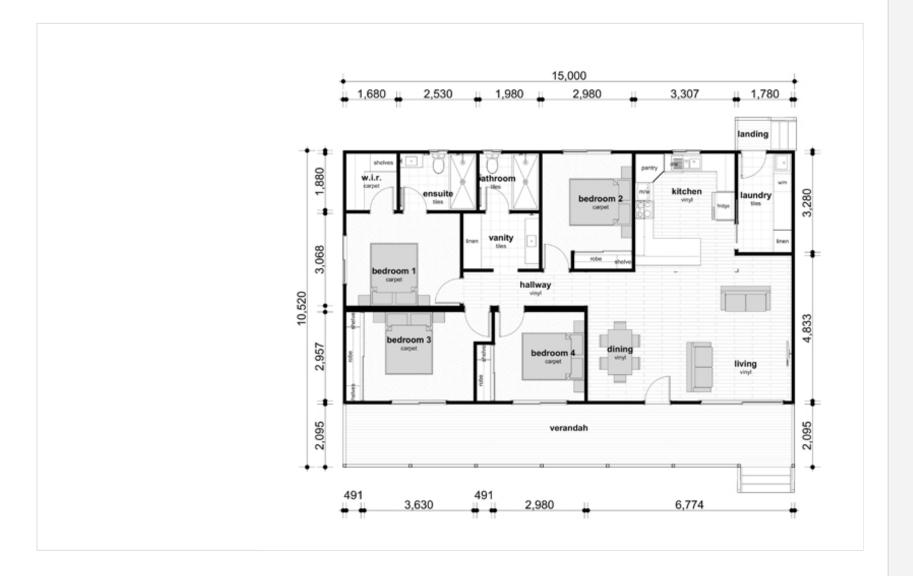

## Soudan

Floor area: 127.54m<sup>2</sup> Verandah Floor area: 31.50m<sup>2</sup>

The Soudan is a spacious four-bedroom house that offers ample space for the entire family. It boasts a generous laundry area and provides abundant room to accommodate all the children.

## **Contact Us**

Beds 4 Baths 2 Toilets 2

53 Seaton St Armidale NSW 2350 AUSTRALIA

+61 2 6773 8567 sales@uniplangroup.co

These drawings are protected by copyright and remain the property of Uniplan Group. They may not be reproduced or copied without permission of Uniplan Group. All site dimensions are to be verified and confirmed by the client prior to the commencement of works.