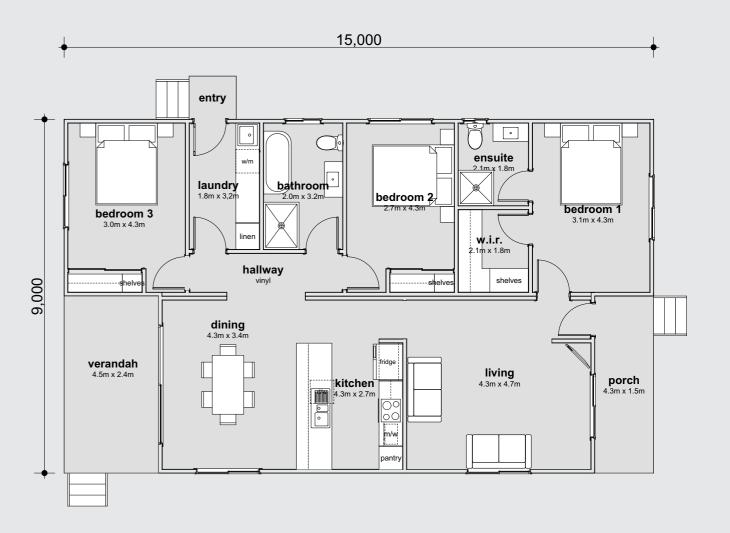

## We make it easy!

Studio Cabin

1 🚐 | 1 🐔 | 1 🖥

Residence

3 🕮 | 2 🗐 | 2 🖥

4

Duplex

4 🕮 | 2 🗐 | 2 🖥