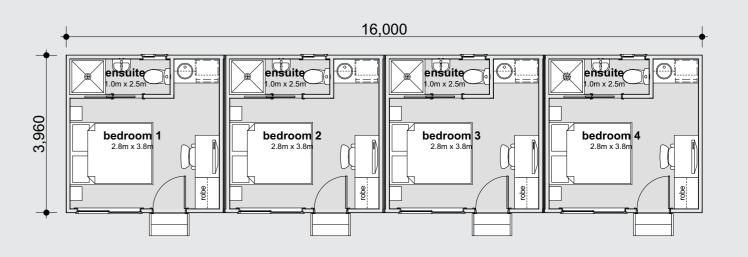

4 Unit Motel

4 🕮 | 4 🗐 | 4 🚽

5 Unit Motel

5 🚐 | 5 🗐 | 5 🖥

**Double Motel** 

16 🚐 | 16 🗐 | 16 🖥

8