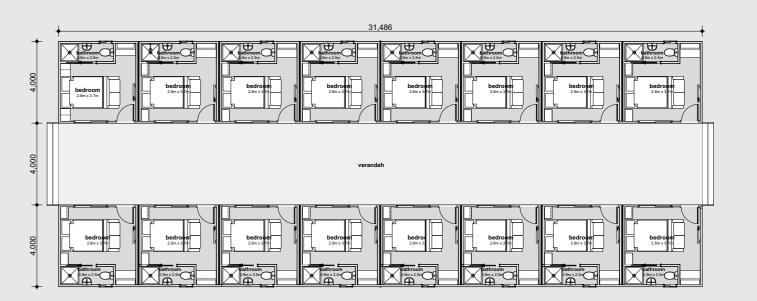

4 Unit Motel

4 🕮 | 4 🗐 | 4 🚽

5 Unit Motel

5 🚐 | 5 🗐 | 5 🖥

**Double Motel** 

16 🚐 | 16 🗐 | 16 🖥

8