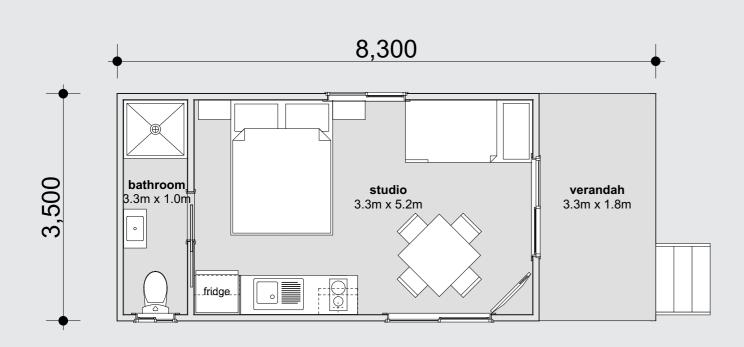

## We make it easy!

Studio Cabin

1 🚐 | 1 🐔 | 1 🖥

Residence

3 🕮 | 2 🗐 | 2 🖥

4

Duplex

4 🕮 | 2 🗐 | 2 🖥