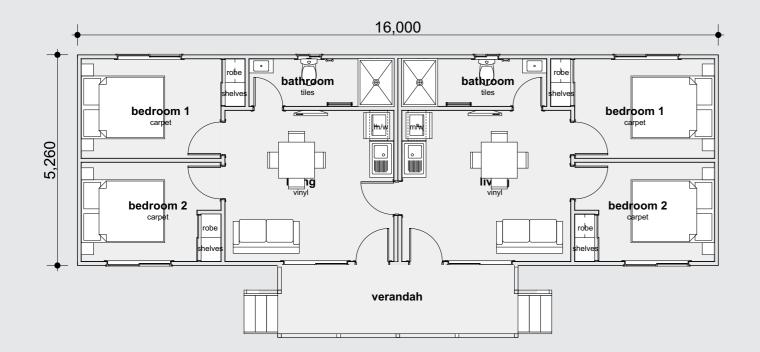

## We make it easy!

Studio Cabin

1 🚐 | 1 🐔 | 1 🖥

Residence

3 🕮 | 2 🗐 | 2 🖥

4

Duplex

4 🕮 | 2 🗐 | 2 🖥