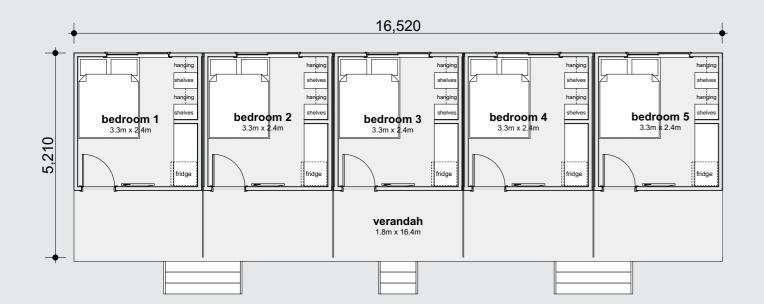

## We make it easy!

Studio Cabin

1 🚐 | 1 🐔 | 1 🖥

Residence

3 🕮 | 2 🗐 | 2 🖥

4

Duplex

4 🕮 | 2 🗐 | 2 🖥